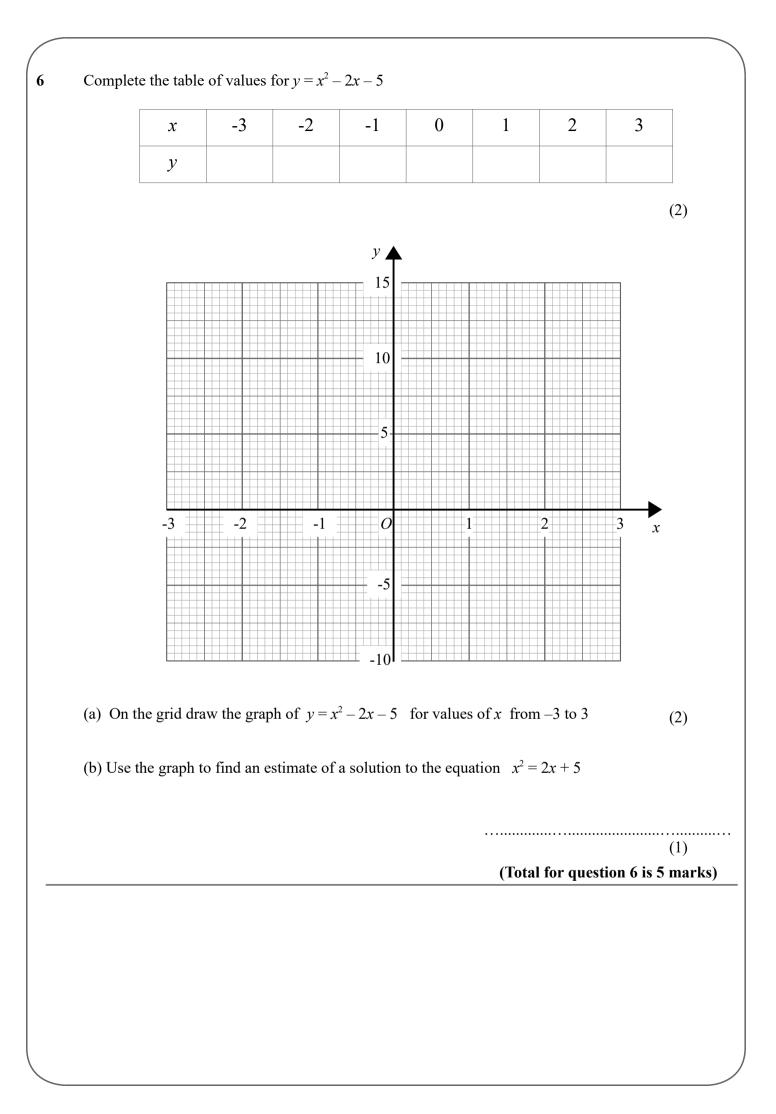

# GCSE (1 – 9)

# **Quadratic Graphs**

#### Instructions

- Use **black** ink or ball-point pen.
- Answer all questions.
- Answer the questions in the spaces provided
- there may be more space than you need.
- Diagrams are NOT accurately drawn, unless otherwise indicated.
- You must show all your working out.

## Information

- The marks for each question are shown in brackets
- use this as a guide as to how much time to spend on each question.

## Advice

- Read each question carefully before you start to answer it.
- Keep an eye on the time.
- Try to answer every question.
- Check your answers if you have time at the end

mathsgenie.co.uk