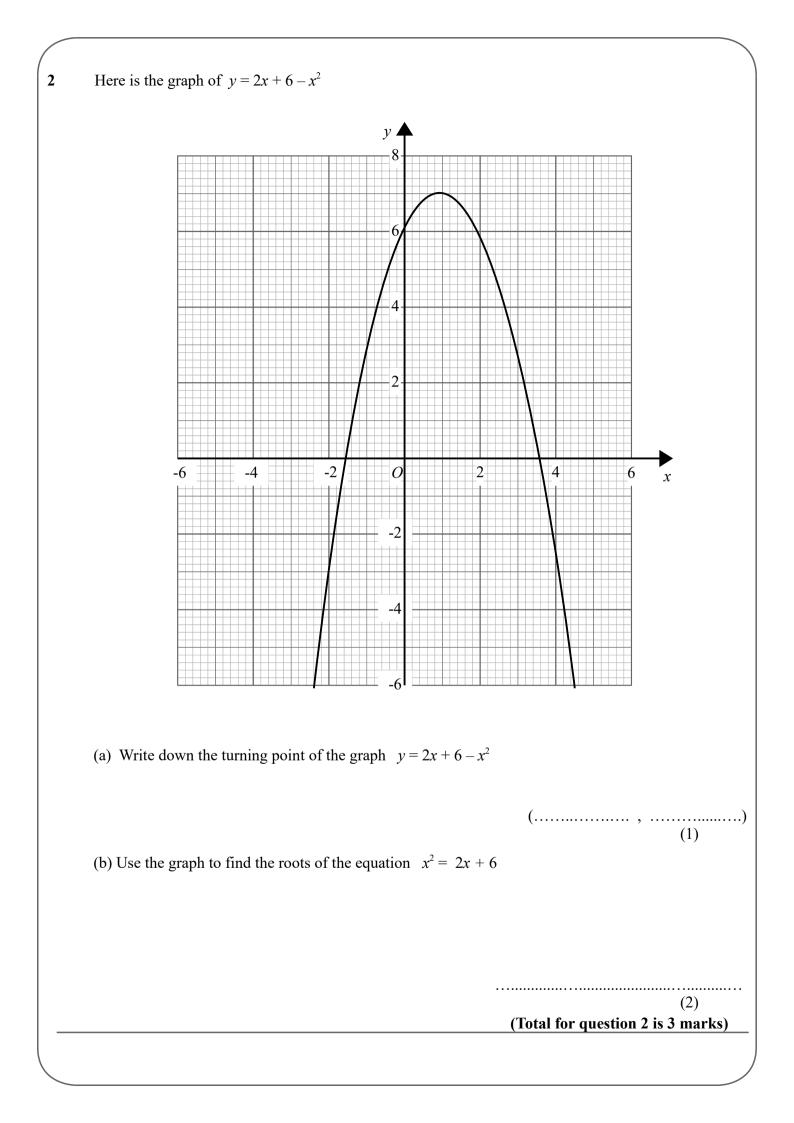

# GCSE (1 – 9)

# **Quadratic Graphs**

#### Instructions

- Use **black** ink or ball-point pen.
- Answer all questions.
- Answer the questions in the spaces provided
- there may be more space than you need.
- Diagrams are NOT accurately drawn, unless otherwise indicated.
- You must show all your working out.

## Information

- The marks for each question are shown in brackets
- use this as a guide as to how much time to spend on each question.

## Advice

- Read each question carefully before you start to answer it.
- Keep an eye on the time.
- Try to answer every question.
- Check your answers if you have time at the end

mathsgenie.co.uk