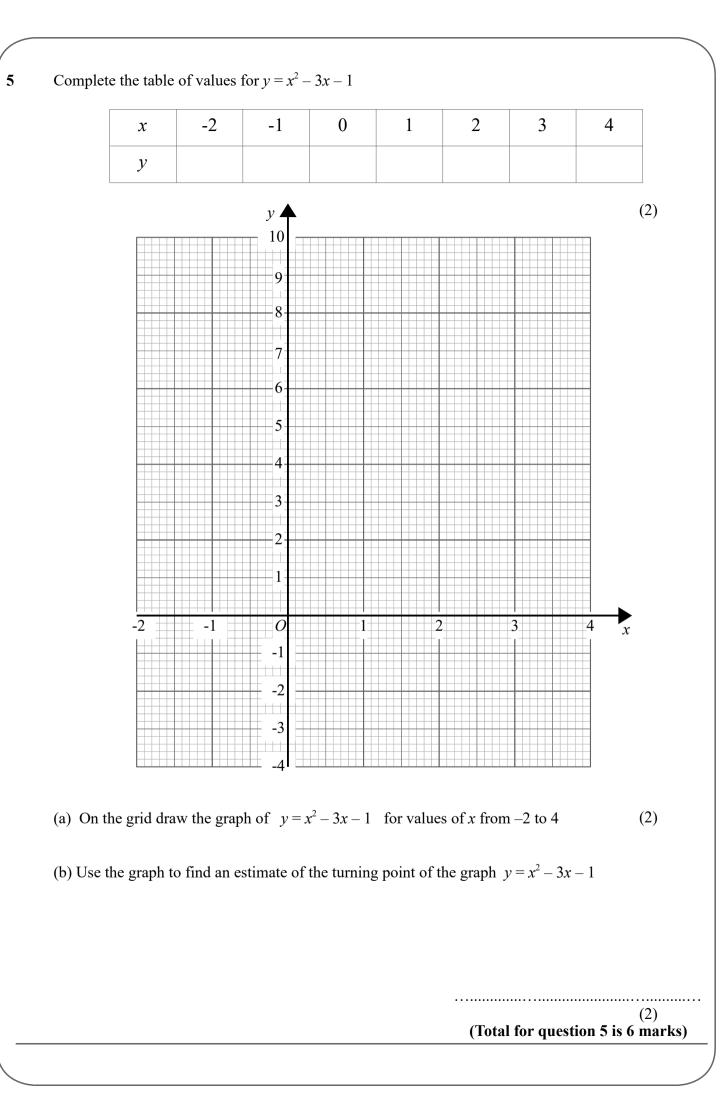

# GCSE (1 – 9)

# **Quadratic Graphs**

#### Instructions

- Use **black** ink or ball-point pen.
- Answer all questions.
- Answer the questions in the spaces provided
- there may be more space than you need.
- Diagrams are NOT accurately drawn, unless otherwise indicated.
- You must show all your working out.

## Information

- The marks for each question are shown in brackets
- use this as a guide as to how much time to spend on each question.

## Advice

- Read each question carefully before you start to answer it.
- Keep an eye on the time.
- Try to answer every question.
- Check your answers if you have time at the end

mathsgenie.co.uk