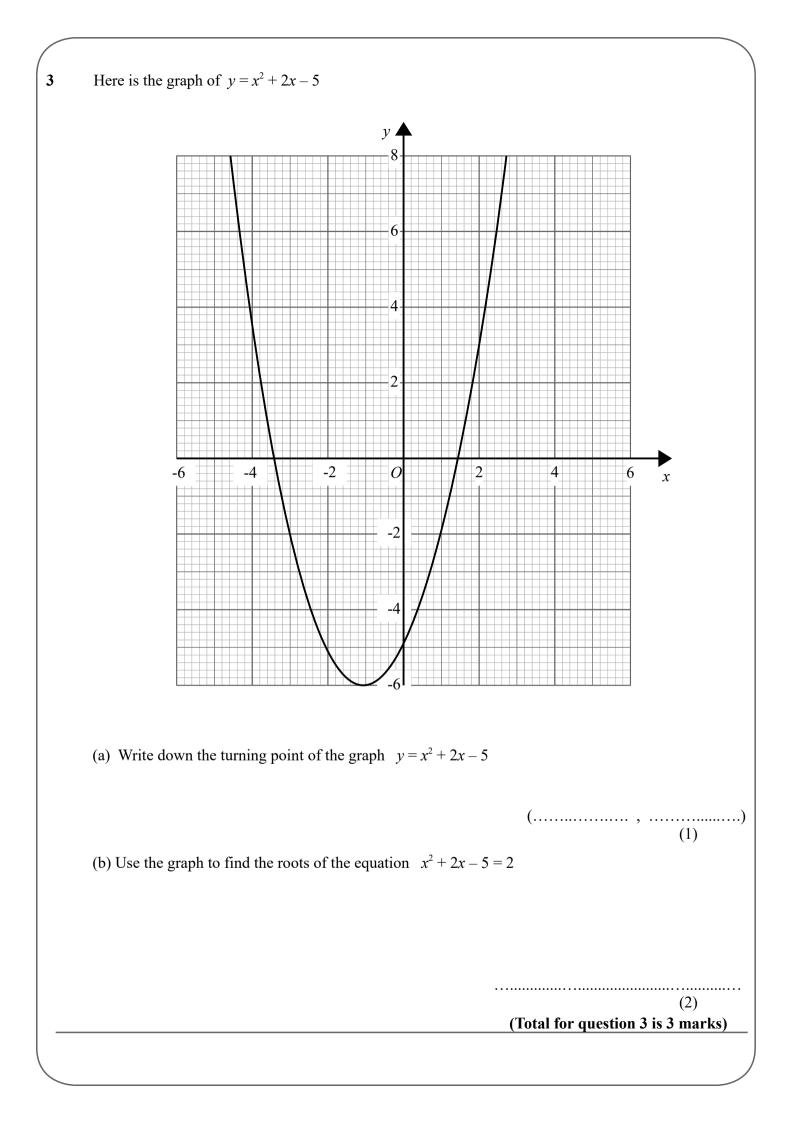

# GCSE (1 – 9)

# **Quadratic Graphs**

#### Instructions

- Use **black** ink or ball-point pen.
- Answer all questions.
- Answer the questions in the spaces provided
- there may be more space than you need.
- Diagrams are NOT accurately drawn, unless otherwise indicated.
- You must show all your working out.

## Information

- The marks for each question are shown in brackets
- use this as a guide as to how much time to spend on each question.

## Advice

- Read each question carefully before you start to answer it.
- Keep an eye on the time.
- Try to answer every question.
- Check your answers if you have time at the end

mathsgenie.co.uk