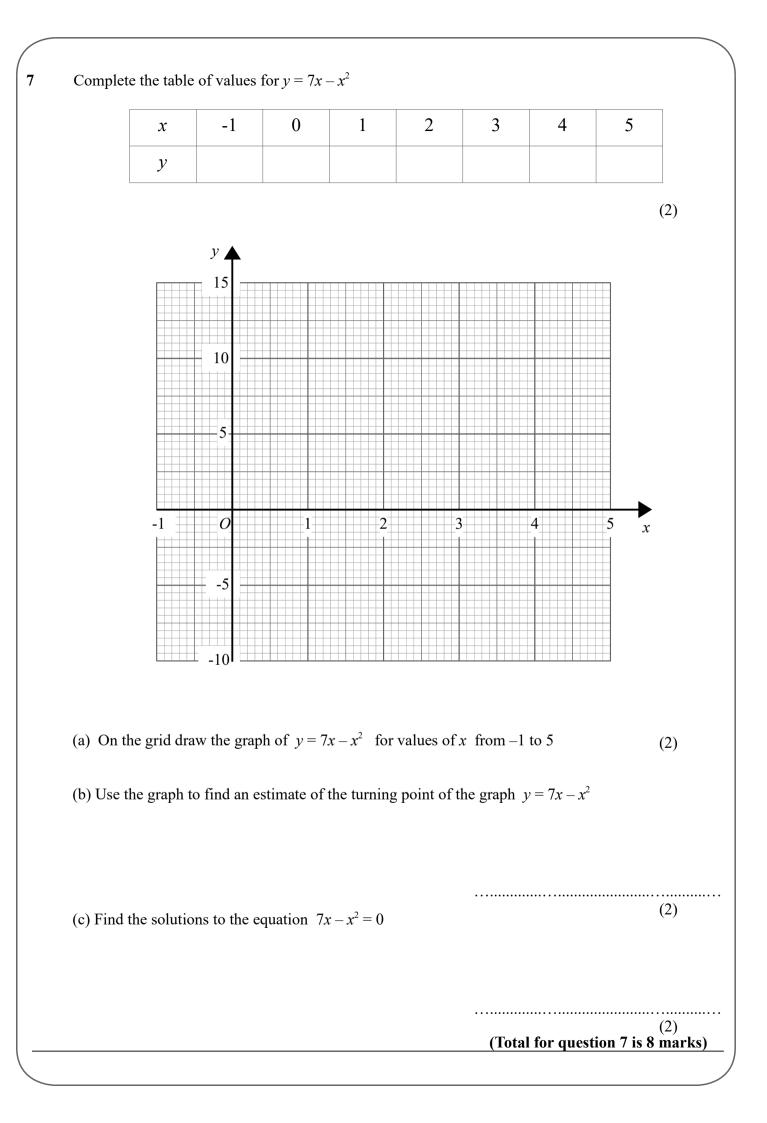

# GCSE (1 – 9)

# **Quadratic Graphs**

#### Instructions

- Use **black** ink or ball-point pen.
- Answer all questions.
- Answer the questions in the spaces provided
- there may be more space than you need.
- Diagrams are NOT accurately drawn, unless otherwise indicated.
- You must show all your working out.

## Information

- The marks for each question are shown in brackets
- use this as a guide as to how much time to spend on each question.

## Advice

- Read each question carefully before you start to answer it.
- Keep an eye on the time.
- Try to answer every question.
- Check your answers if you have time at the end

mathsgenie.co.uk