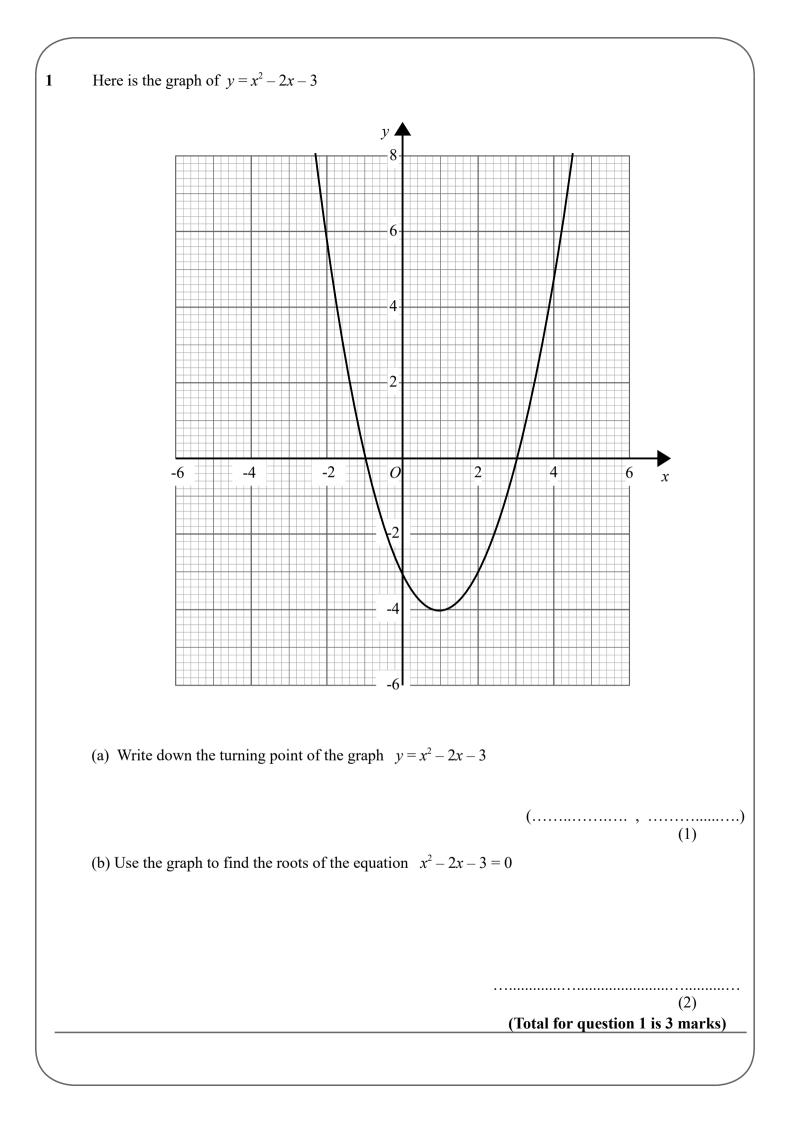

# GCSE (1 – 9)

# **Quadratic Graphs**

#### Instructions

- Use **black** ink or ball-point pen.
- Answer all questions.
- Answer the questions in the spaces provided
- there may be more space than you need.
- Diagrams are NOT accurately drawn, unless otherwise indicated.
- You must show all your working out.

## Information

- The marks for each question are shown in brackets
- use this as a guide as to how much time to spend on each question.

## Advice

- Read each question carefully before you start to answer it.
- Keep an eye on the time.
- Try to answer every question.
- Check your answers if you have time at the end

mathsgenie.co.uk