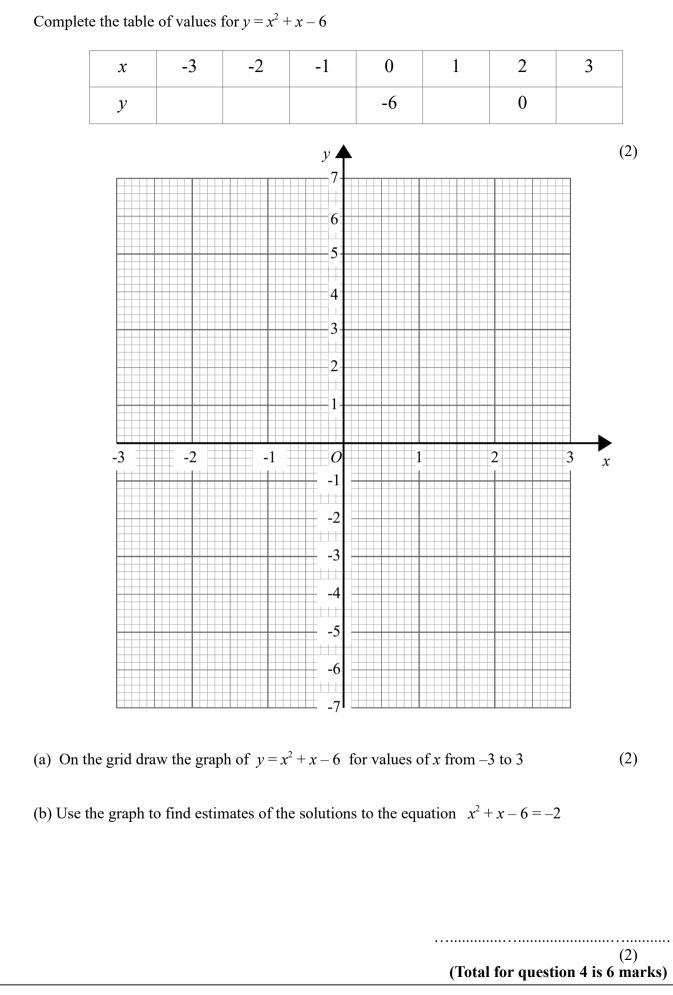

# GCSE (1 – 9)

# **Quadratic Graphs**

#### Instructions

- Use **black** ink or ball-point pen.
- Answer all questions.
- Answer the questions in the spaces provided
- there may be more space than you need.
- Diagrams are NOT accurately drawn, unless otherwise indicated.
- You must show all your working out.

## Information

- The marks for each question are shown in brackets
- use this as a guide as to how much time to spend on each question.

## Advice

- Read each question carefully before you start to answer it.
- Keep an eye on the time.
- Try to answer every question.
- Check your answers if you have time at the end

mathsgenie.co.uk