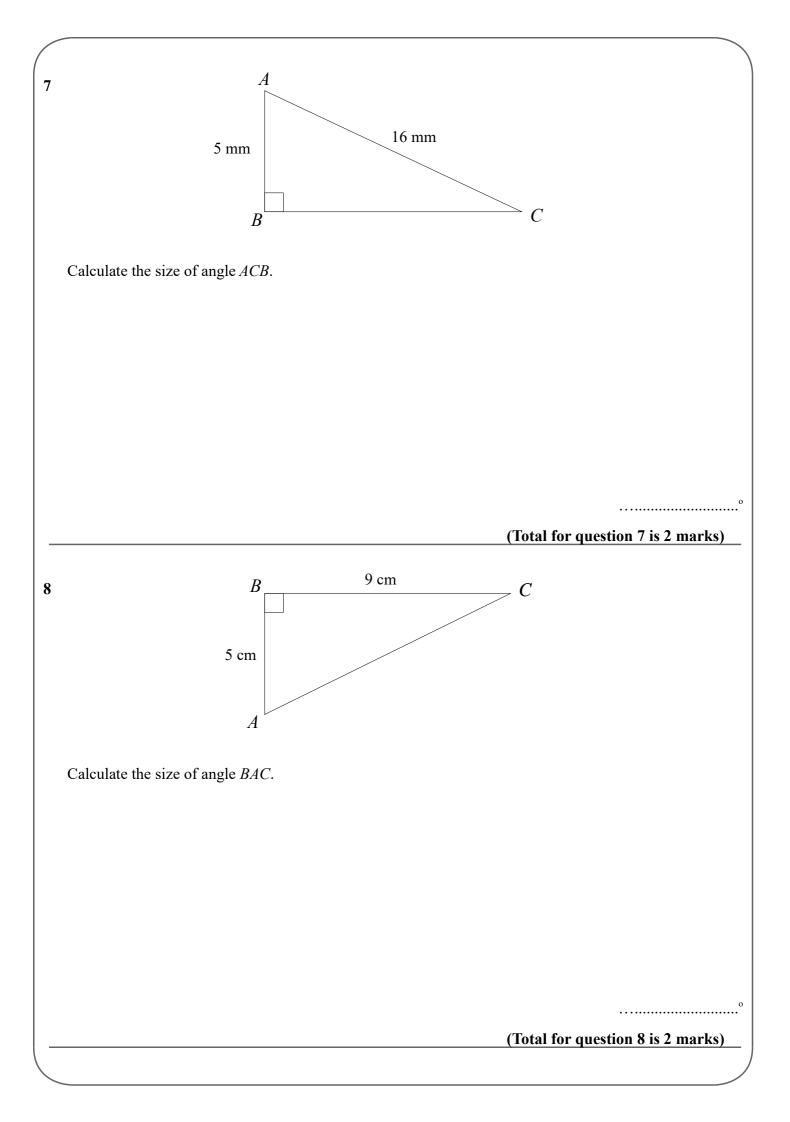

# GCSE (1 – 9)

# SOHCAHTOA

#### Instructions

- Use **black** ink or ball-point pen.
- Answer all questions.
- Answer the questions in the spaces provided
- there may be more space than you need.
- Diagrams are NOT accurately drawn, unless otherwise indicated.
- You must show all your working out.

## Information

- The marks for each question are shown in brackets
- use this as a guide as to how much time to spend on each question.

## Advice

- Read each question carefully before you start to answer it.
- Keep an eye on the time.
- Try to answer every question.
- Check your answers if you have time at the end

mathsgenie.co.uk