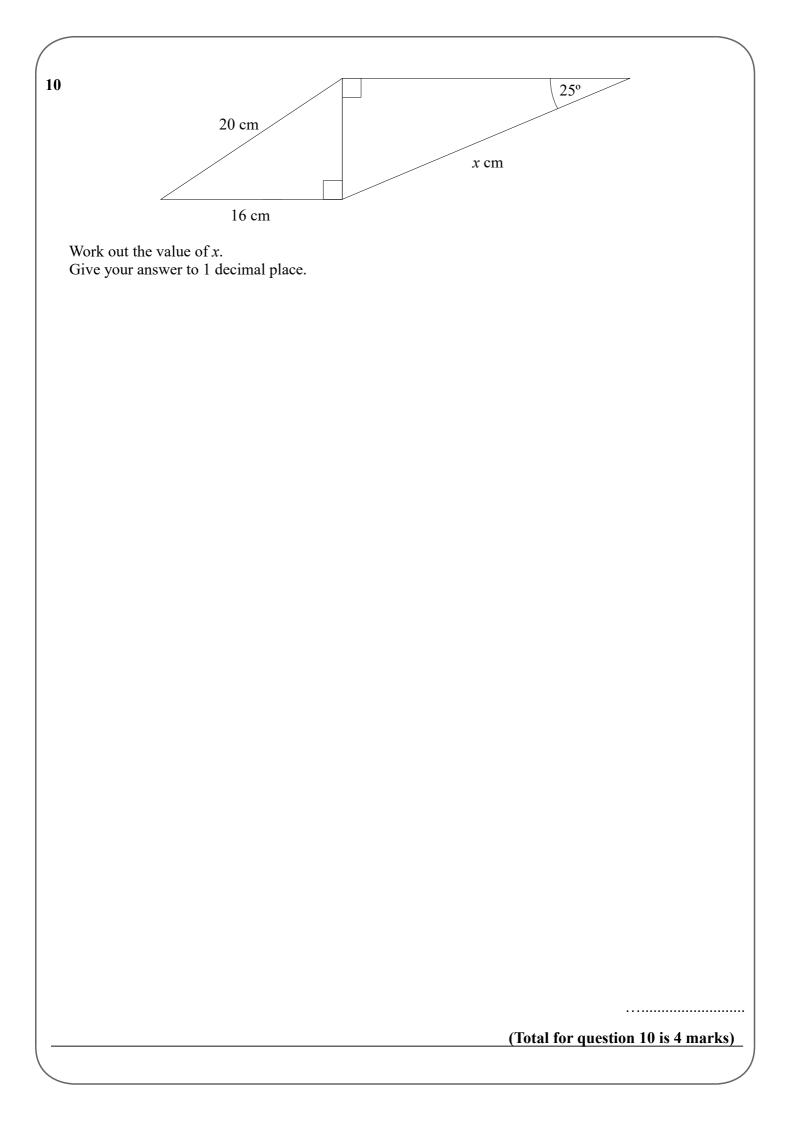

# GCSE (1 – 9)

# SOHCAHTOA

#### Instructions

- Use **black** ink or ball-point pen.
- Answer all questions.
- Answer the questions in the spaces provided
- there may be more space than you need.
- Diagrams are NOT accurately drawn, unless otherwise indicated.
- You must show all your working out.

## Information

- The marks for each question are shown in brackets
- use this as a guide as to how much time to spend on each question.

## Advice

- Read each question carefully before you start to answer it.
- Keep an eye on the time.
- Try to answer every question.
- Check your answers if you have time at the end

mathsgenie.co.uk