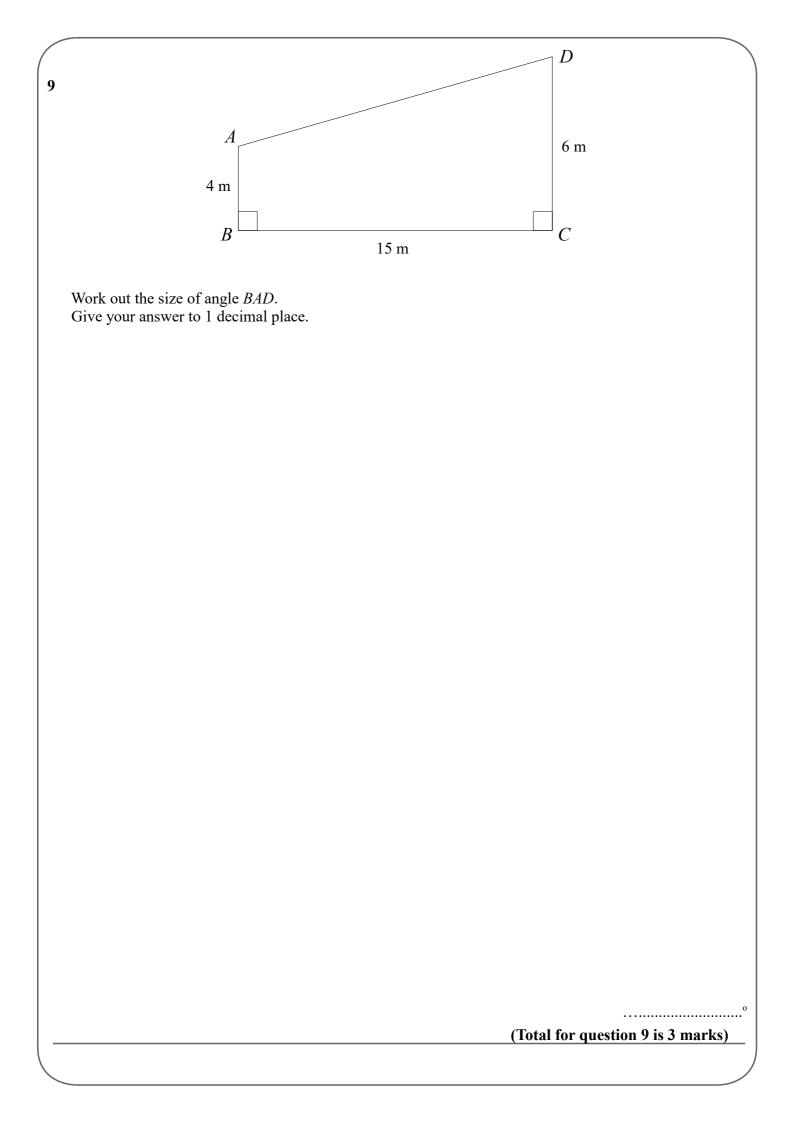

# GCSE (1 – 9)

# SOHCAHTOA

#### Instructions

- Use **black** ink or ball-point pen.
- Answer all questions.
- Answer the questions in the spaces provided
- there may be more space than you need.
- Diagrams are NOT accurately drawn, unless otherwise indicated.
- You must show all your working out.

## Information

- The marks for each question are shown in brackets
- use this as a guide as to how much time to spend on each question.

## Advice

- Read each question carefully before you start to answer it.
- Keep an eye on the time.
- Try to answer every question.
- Check your answers if you have time at the end

mathsgenie.co.uk