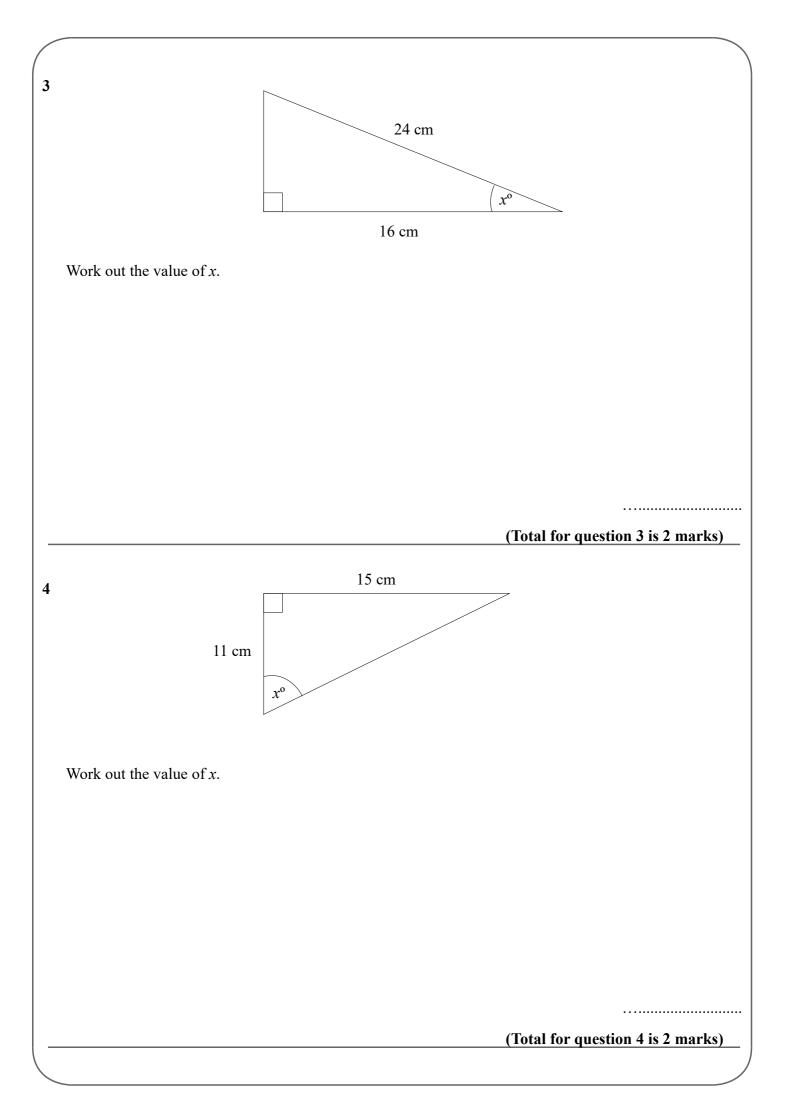

# GCSE (1 – 9)

# SOHCAHTOA

#### Instructions

- Use **black** ink or ball-point pen.
- Answer all questions.
- Answer the questions in the spaces provided
- there may be more space than you need.
- Diagrams are NOT accurately drawn, unless otherwise indicated.
- You must show all your working out.

## Information

- The marks for each question are shown in brackets
- use this as a guide as to how much time to spend on each question.

## Advice

- Read each question carefully before you start to answer it.
- Keep an eye on the time.
- Try to answer every question.
- Check your answers if you have time at the end

mathsgenie.co.uk