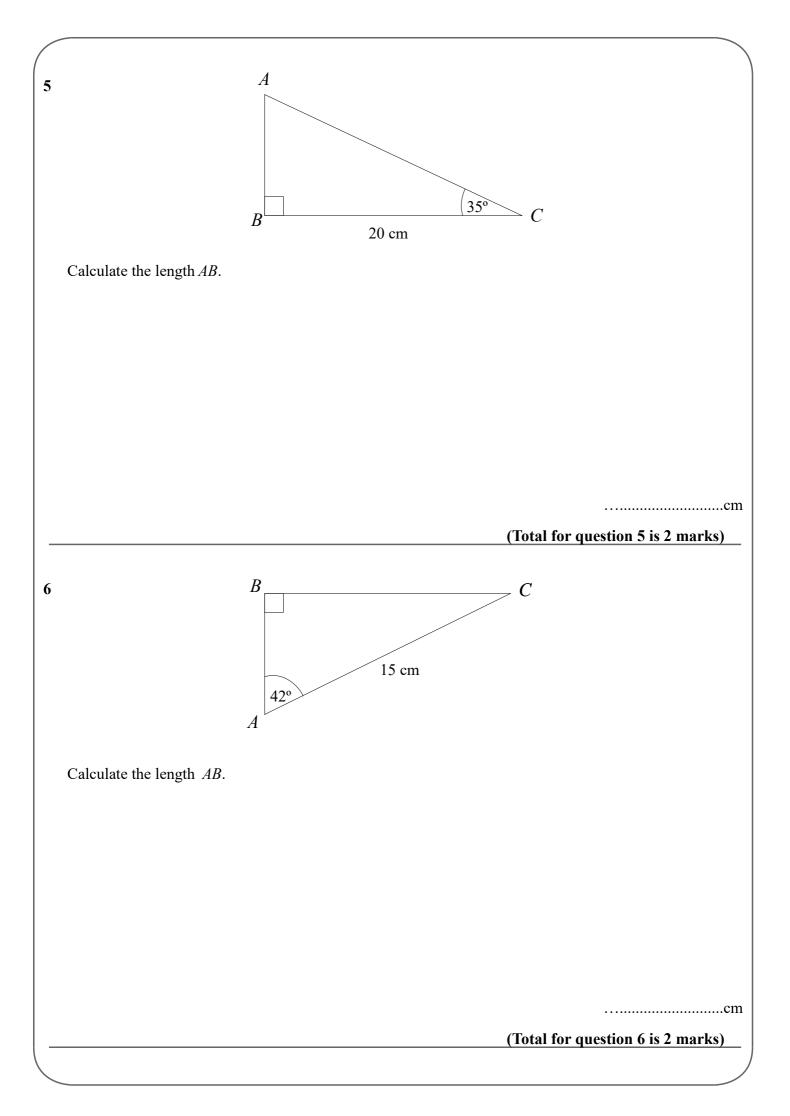

# GCSE (1 – 9)

# SOHCAHTOA

#### Instructions

- Use **black** ink or ball-point pen.
- Answer all questions.
- Answer the questions in the spaces provided
- there may be more space than you need.
- Diagrams are NOT accurately drawn, unless otherwise indicated.
- You must show all your working out.

## Information

- The marks for each question are shown in brackets
- use this as a guide as to how much time to spend on each question.

## Advice

- Read each question carefully before you start to answer it.
- Keep an eye on the time.
- Try to answer every question.
- Check your answers if you have time at the end

mathsgenie.co.uk