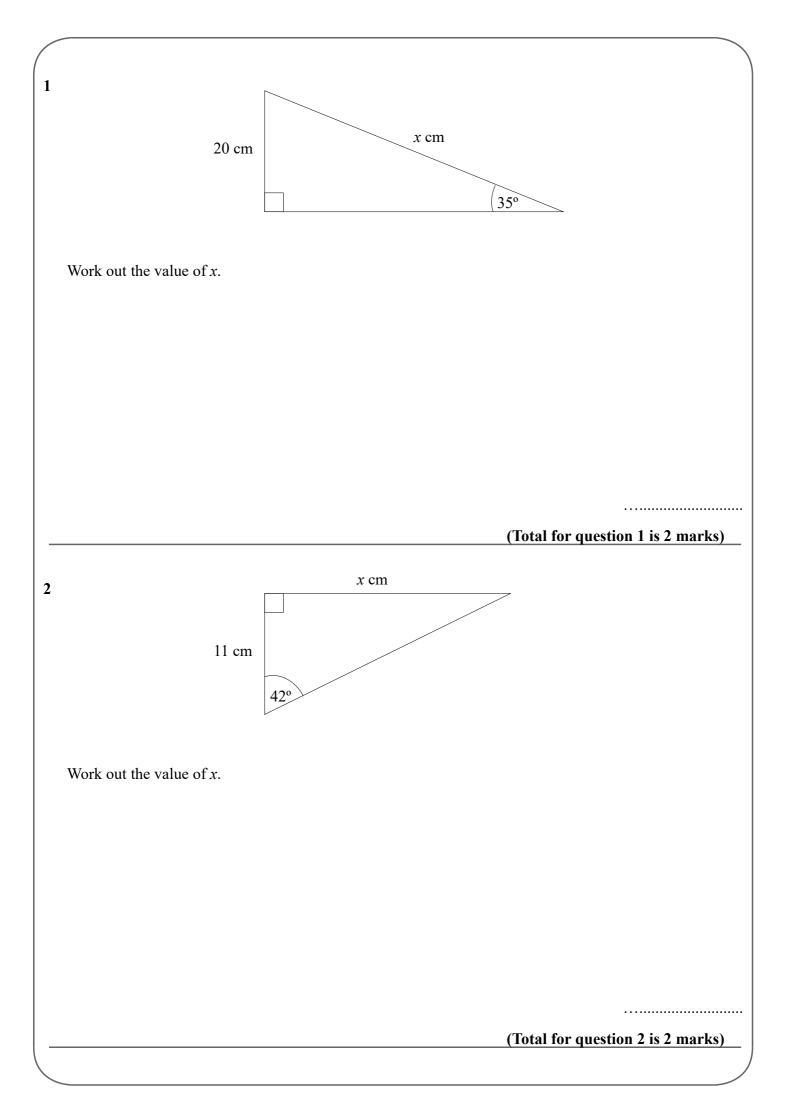

# GCSE (1 – 9)

# SOHCAHTOA

#### Instructions

- Use **black** ink or ball-point pen.
- Answer all questions.
- Answer the questions in the spaces provided
- there may be more space than you need.
- Diagrams are NOT accurately drawn, unless otherwise indicated.
- You must show all your working out.

## Information

- The marks for each question are shown in brackets
- use this as a guide as to how much time to spend on each question.

## Advice

- Read each question carefully before you start to answer it.
- Keep an eye on the time.
- Try to answer every question.
- Check your answers if you have time at the end

mathsgenie.co.uk