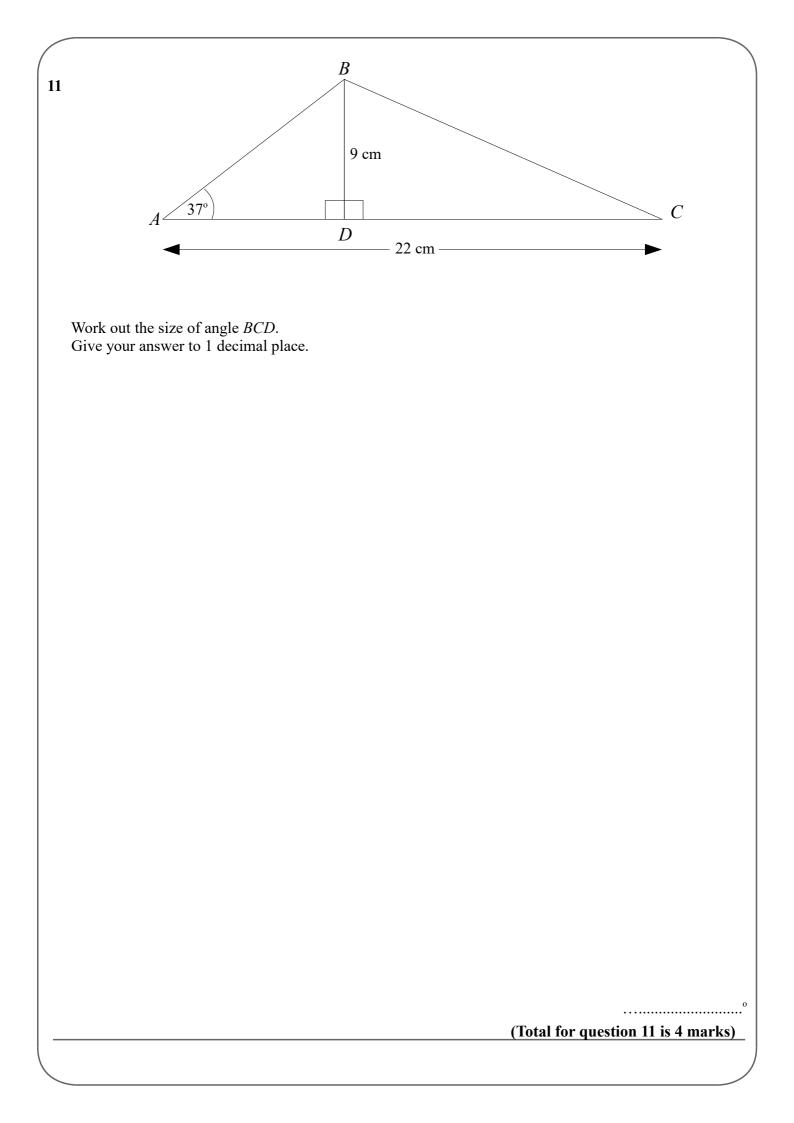

# GCSE (1 – 9)

# SOHCAHTOA

#### Instructions

- Use **black** ink or ball-point pen.
- Answer all questions.
- Answer the questions in the spaces provided
- there may be more space than you need.
- Diagrams are NOT accurately drawn, unless otherwise indicated.
- You must show all your working out.

## Information

- The marks for each question are shown in brackets
- use this as a guide as to how much time to spend on each question.

## Advice

- Read each question carefully before you start to answer it.
- Keep an eye on the time.
- Try to answer every question.
- Check your answers if you have time at the end

mathsgenie.co.uk