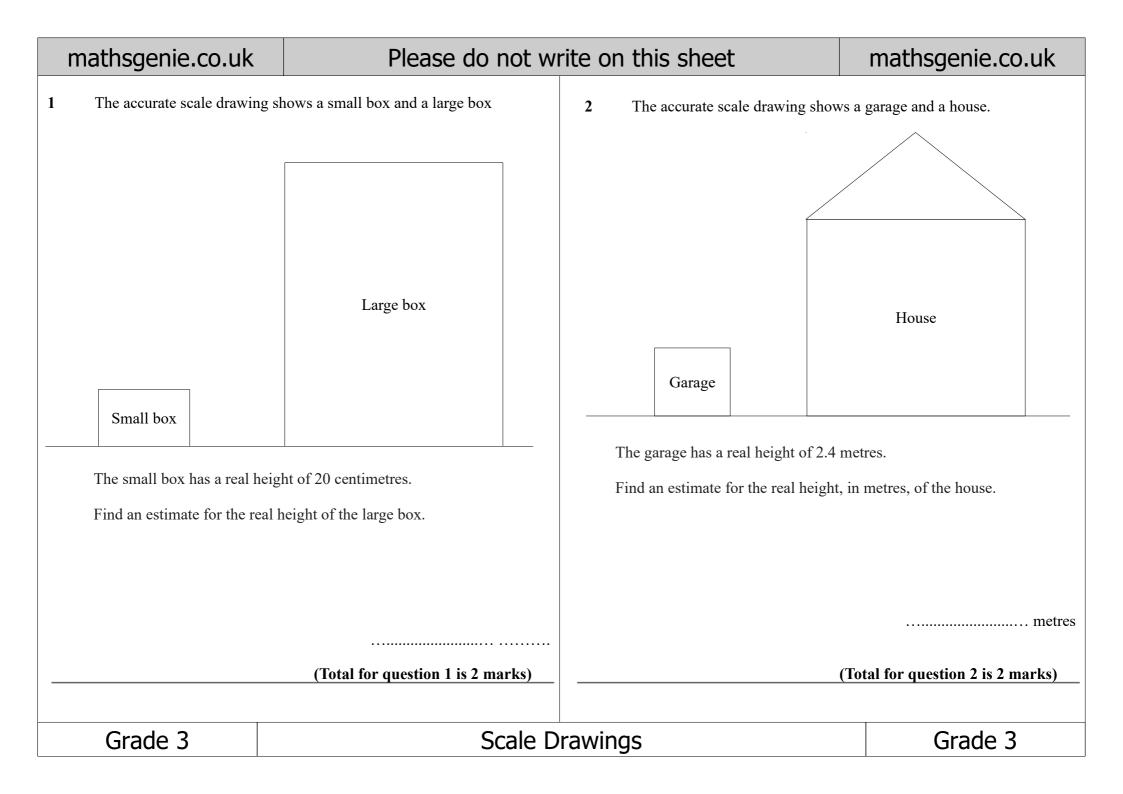

| r | mathsgenie.co.uk                                                                                 | Please do not w                   | rite on this sheet                        | mathsgenie.co.uk                         |
|---|--------------------------------------------------------------------------------------------------|-----------------------------------|-------------------------------------------|------------------------------------------|
| 3 | The accurate scale drawing shows a car.                                                          |                                   | 5 The accurate scale drawing show Town C. | es three towns, Town A, Town B and       |
|   |                                                                                                  |