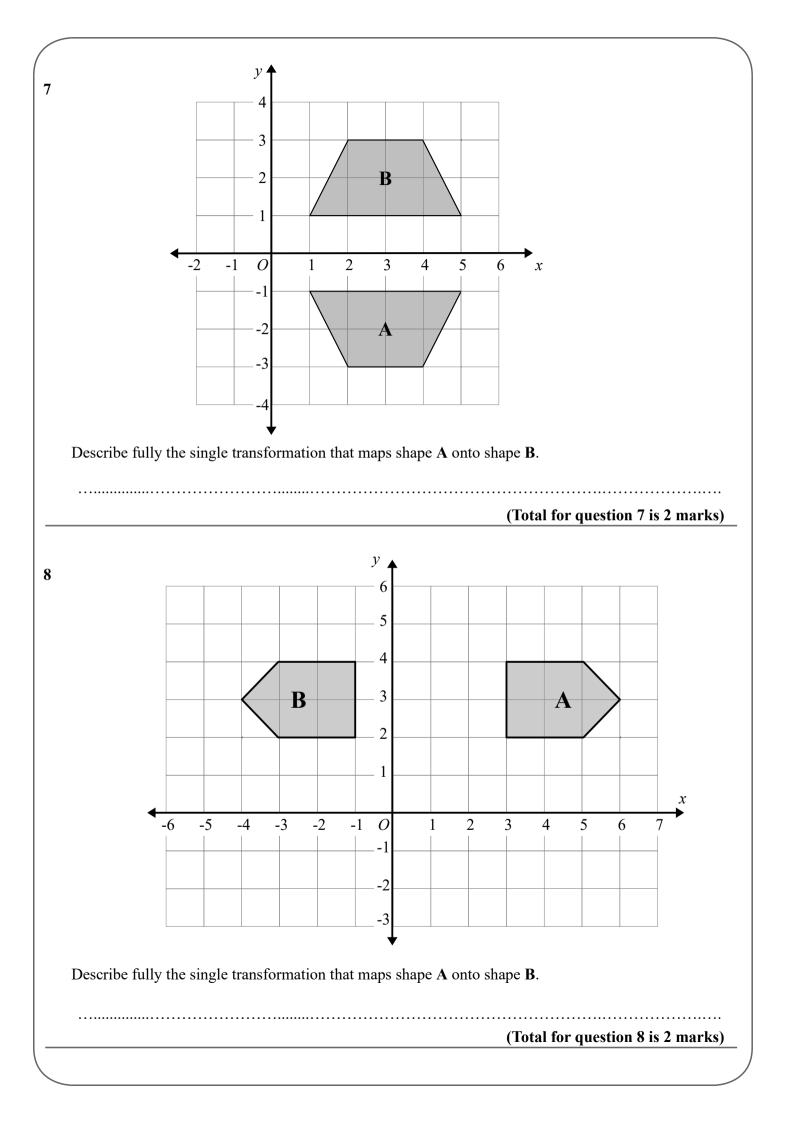

# GCSE (1 – 9)

## Reflections

#### Instructions

- Use **black** ink or ball-point pen.
- Answer all Questions.
- Answer the Questions in the spaces provided
- there may be more space than you need.
- Diagrams are NOT accurately drawn, unless otherwise indicated.
- You must show all your working out.

#### Information

- The marks for each Question are shown in brackets
- use this as a guide as to how much time to spend on each Question.

### Advice

- Read each Question carefully before you start to answer it.
- Keep an eye on the time.
- Try to answer every Question.
- Check your answers if you have time at the end

mathsgenie.co.uk