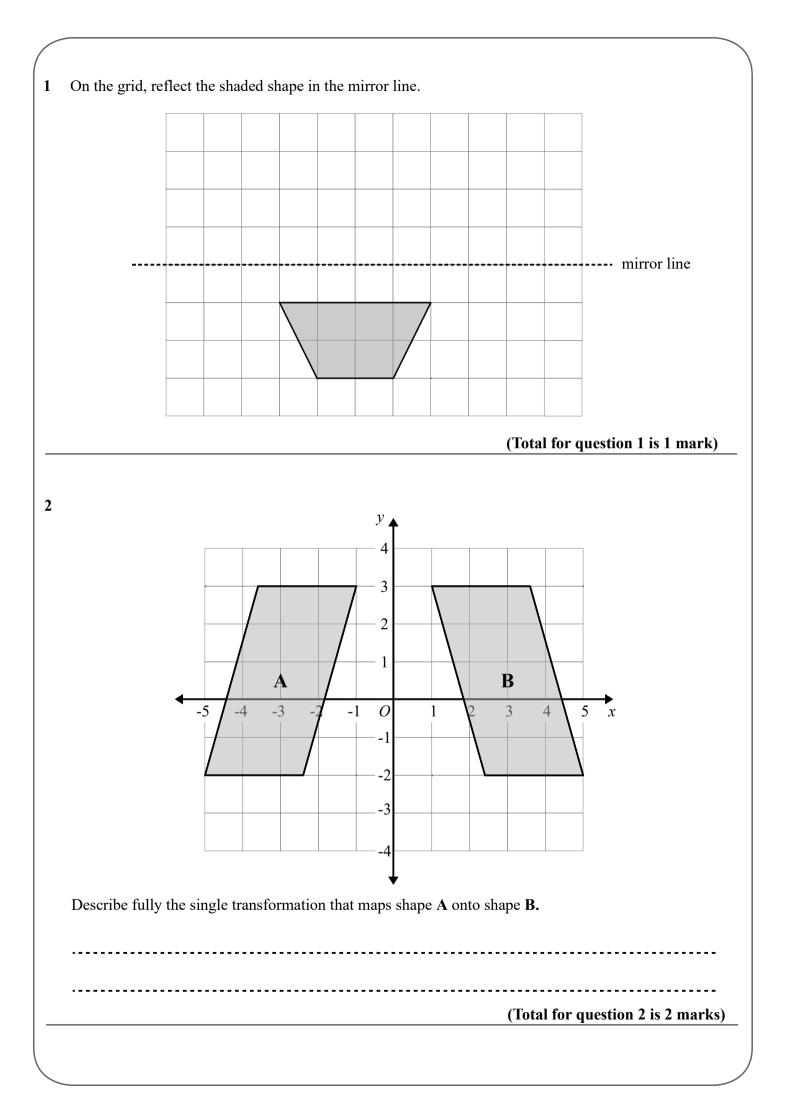

# GCSE (1 – 9)

## Reflections

#### Instructions

- Use **black** ink or ball-point pen.
- Answer all Questions.
- Answer the Questions in the spaces provided
- there may be more space than you need.
- Diagrams are NOT accurately drawn, unless otherwise indicated.
- You must show all your working out.

#### Information

- The marks for each Question are shown in brackets
- use this as a guide as to how much time to spend on each Question.

### Advice

- Read each Question carefully before you start to answer it.
- Keep an eye on the time.
- Try to answer every Question.
- Check your answers if you have time at the end

mathsgenie.co.uk