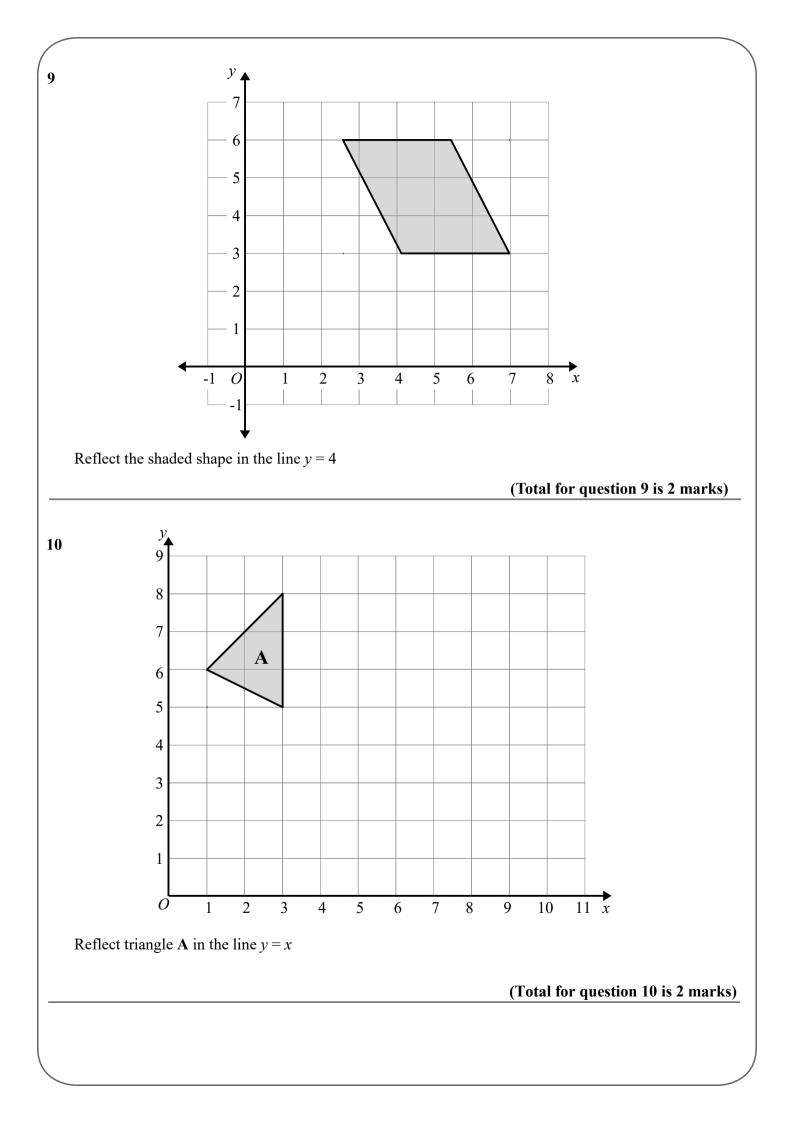

# GCSE (1 – 9)

## Reflections

#### Instructions

- Use **black** ink or ball-point pen.
- Answer all Questions.
- Answer the Questions in the spaces provided
- there may be more space than you need.
- Diagrams are NOT accurately drawn, unless otherwise indicated.
- You must show all your working out.

#### Information

- The marks for each Question are shown in brackets
- use this as a guide as to how much time to spend on each Question.

### Advice

- Read each Question carefully before you start to answer it.
- Keep an eye on the time.
- Try to answer every Question.
- Check your answers if you have time at the end

mathsgenie.co.uk