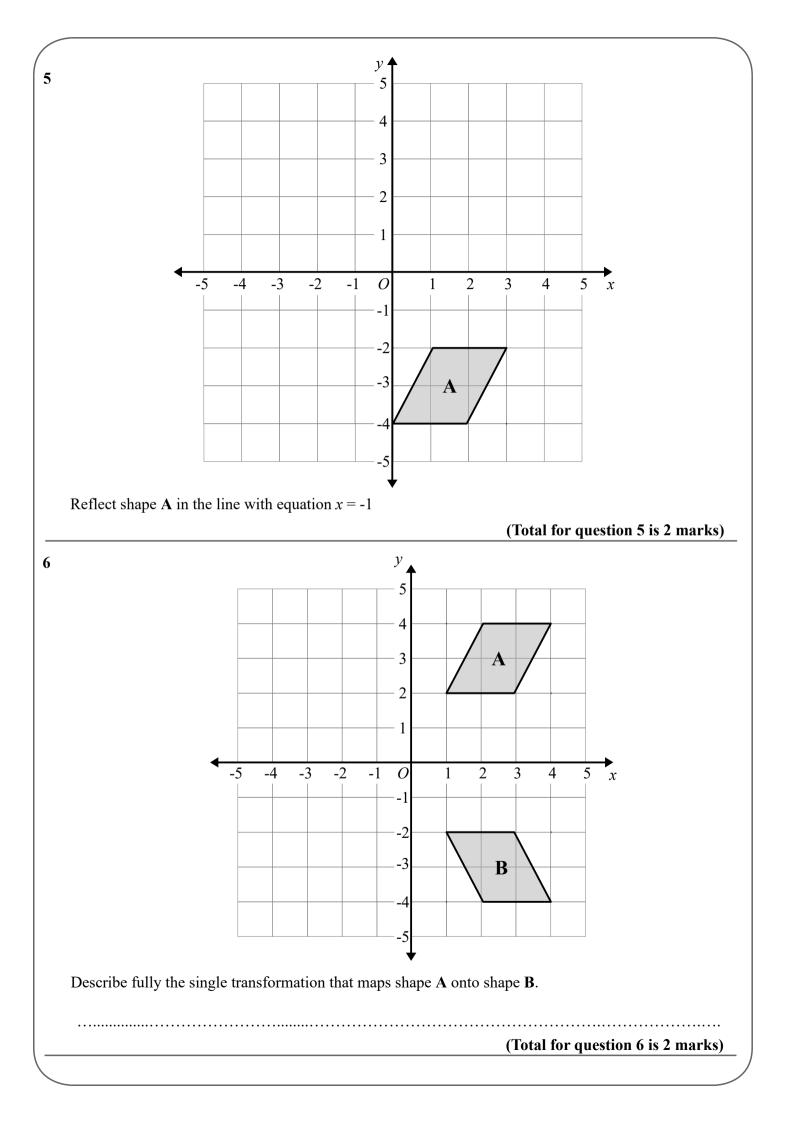

# GCSE (1 – 9)

## Reflections

#### Instructions

- Use **black** ink or ball-point pen.
- Answer all Questions.
- Answer the Questions in the spaces provided
- there may be more space than you need.
- Diagrams are NOT accurately drawn, unless otherwise indicated.
- You must show all your working out.

#### Information

- The marks for each Question are shown in brackets
- use this as a guide as to how much time to spend on each Question.

### Advice

- Read each Question carefully before you start to answer it.
- Keep an eye on the time.
- Try to answer every Question.
- Check your answers if you have time at the end

mathsgenie.co.uk