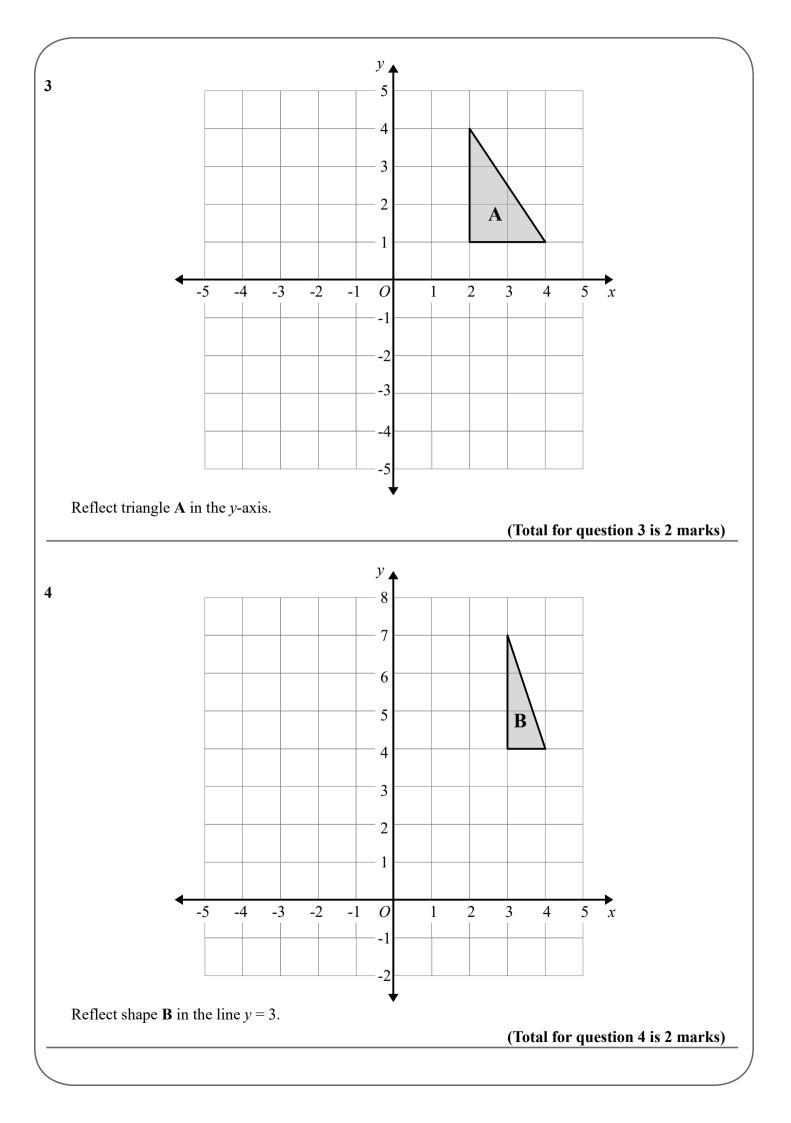

# GCSE (1 – 9)

## Reflections

#### Instructions

- Use **black** ink or ball-point pen.
- Answer all Questions.
- Answer the Questions in the spaces provided
- there may be more space than you need.
- Diagrams are NOT accurately drawn, unless otherwise indicated.
- You must show all your working out.

#### Information

- The marks for each Question are shown in brackets
- use this as a guide as to how much time to spend on each Question.

### Advice

- Read each Question carefully before you start to answer it.
- Keep an eye on the time.
- Try to answer every Question.
- Check your answers if you have time at the end

mathsgenie.co.uk