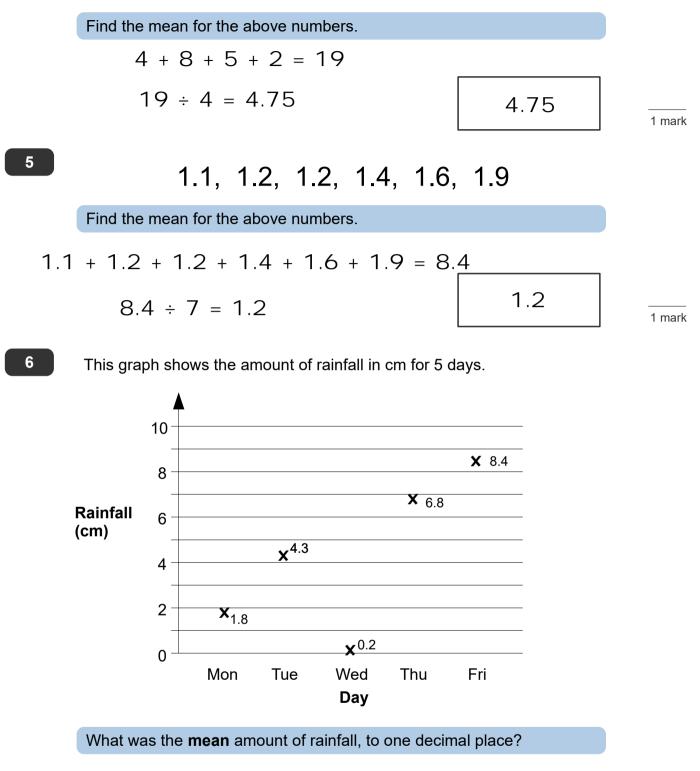

2 marks

|                        | _ | B.8 | 8 + | 4 | .3  | + ( | 0.2 | . + | 6. | 8 | + 8 | 3.4 | = | 2 | 1.5 | 5 |    |    |  |
|------------------------|---|-----|-----|---|-----|-----|-----|-----|----|---|-----|-----|---|---|-----|---|----|----|--|
| Show<br>Your<br>method | 2 | 21  | .5  | ÷ | 5 : |     | 4.3 |     |    |   |     |     |   |   |     |   |    |    |  |
|                        |   |     |     |   |     |     |     |     |    |   |     |     |   | - |     | 4 | .3 | cm |  |
|                        |   |     |     |   |     |     |     |     |    |   |     |     |   |   |     |   |    |    |  |

2 marks