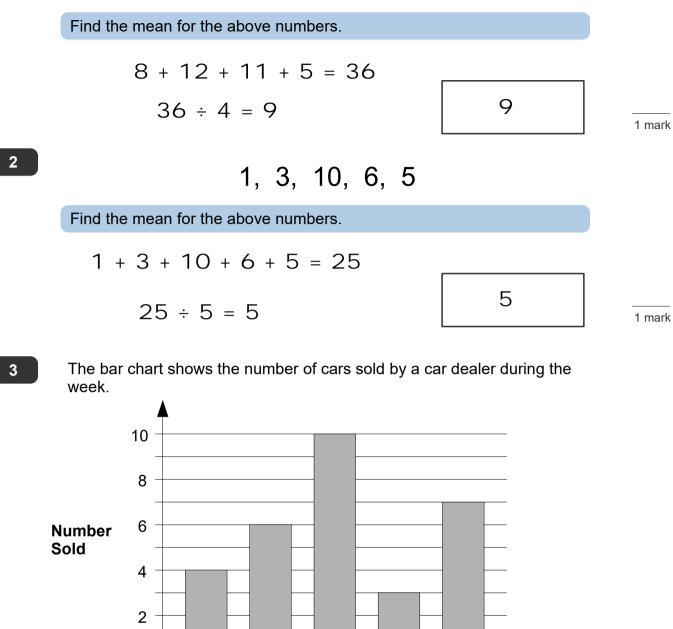

What is the mean number of cars sold each day?

Tues

Wed

Day

Thurs

Fri

Mon

0

|                        | 4 | +  | 6 | + | 10  | + | 3 | ÷ | 7 = | = 3 | 0 |  |       |     |   |  |
|------------------------|---|----|---|---|-----|---|---|---|-----|-----|---|--|-------|-----|---|--|
| Show<br>Your<br>method |   | 30 | ÷ | 5 | = 6 | Ò |   |   |     |     |   |  |       |     |   |  |
|                        |   |    |   |   |     |   |   |   |     |     |   |  | <br>6 | car | s |  |
|                        |   |    |   |   |     |   |   |   |     |     |   |  |       |     |   |  |