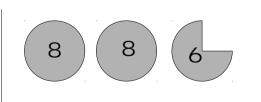

For what fraction of the five days was there more than 5cm of rainfall?

1 mark

Maz recorded the temperatures in her classroom during the day. Her results are on the line graph below.

What was the difference between the temperatures at 10:00 and 12:00?