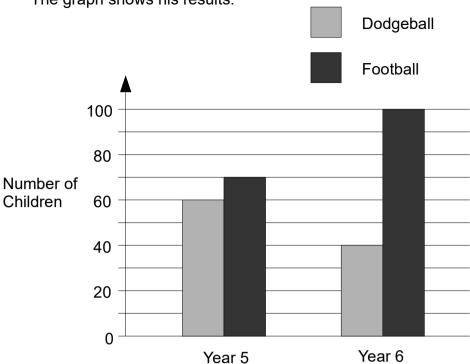

Gary asks the children is years 5 and 6 whether they want to play dodgeball or football.

The graph shows his results.

Altogether, how many children chose to play dodgeball?

100

1 mark

How many more year 6 children than year 5 children chose football?

30

1 mark

2 This pictogram shows the number of cycles sold in a shop on Monday.

Monday Day

= 8 cycles

**Number of** cycles sold

How many cycles did the shop sell on Monday?

This graph shows the amount of rainfall in cm for 5 days.