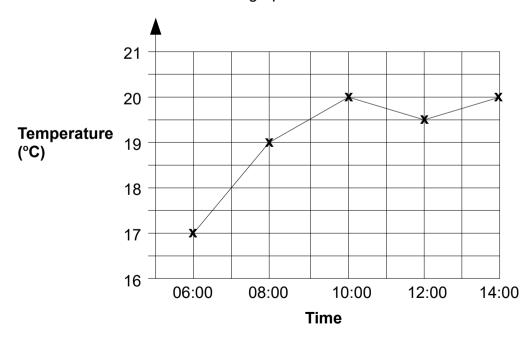

For what fraction of the five days was there more than 5cm of rainfall?

1 mark

Maz recorded the temperatures in her classroom during the day. Her results are on the line graph below.

What was the difference between the temperatures at 10:00 and 12:00?

0.5 °C