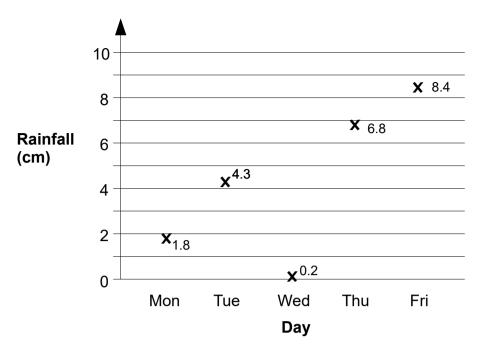

For what fraction of the five days was there more than 5cm of rainfall?

1 mark

Maz recorded the temperatures in her classroom during the day. Her results are on the line graph below.

What was the difference between the temperatures at 10:00 and 12:00?