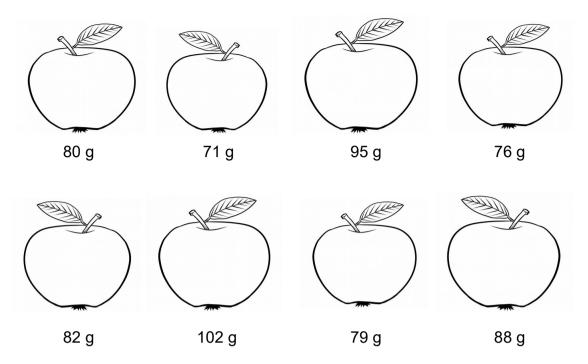

## Write the missing numbers in the table.

One has been done for you.

| Mass in g | Number of Apples |
|-----------|------------------|
| 70-79     |                  |
| 80-89     |                  |
| 90-99     |                  |
| 100-109   | 1                |

1 mark

4

lan asked 20 people how they get to school.

The chart shows his results.