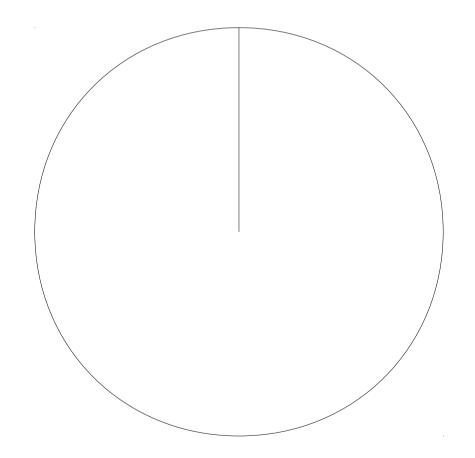

| Sport     | Number of<br>Students |
|-----------|-----------------------|
| Football  | 30                    |
| Netball   | 5                     |
| Dodgeball | 10                    |
| Athletics | 15                    |

Draw an accurate pie chart for this information.

2 marks