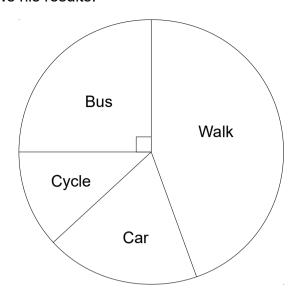

## Tick the statements that are true.

Fewer than 5 of the people cycle to school.

More than half of the people walk to school.

5 of the people get the bus to school.

More people get the car than cycle.

2 marks

5

This pictogram shows the number of cycles sold in a shop on Monday.

Six cycles were sold on Tuesday.