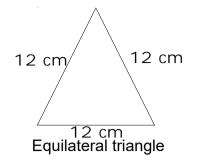

### These two shapes have the same perimeter.

Not actual size

The length of each side of the **triangle** is 12 centimetres.

### Calculate the **area** of the **square**.

2 marks

John has piece of rectangular paper with width 21cm and length 30cm.

John also has a piece of square paper with with 25cm and length 25cm.

What is the difference in area between the two pieces of paper?