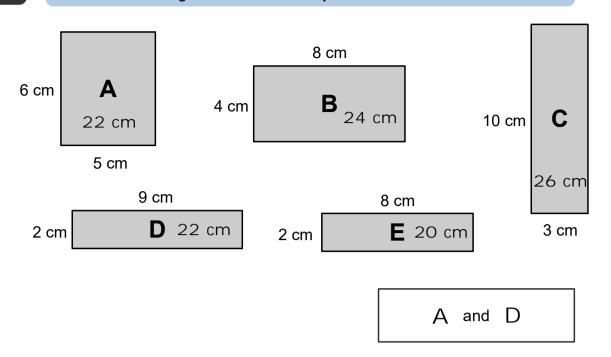

Which two rectangles have the same perimeter?



1 mark

#### 2

3

## Calculate the **perimeter** of the shape below.



1 mark

# On the centimetre grid below, draw a rectangle with a perimeter of 10cm.

| F        |      |   |   |      |  |      |      |      |
|----------|------|---|---|------|--|------|------|------|
|          |      |   |   |      |  |      |      |      |
|          |      |   |   |      |  |      |      |      |
|          |      |   |   |      |  |      |      |      |
| Г        |      |   |   |      |  |      |      |      |
|          |      |   |   |      |  |      |      |      |
|          |      |   |   |      |  |      |      |      |
| $\vdash$ | <br> |   |   | <br> |  | <br> | <br> | <br> |
|          |      | 0 | r |      |  |      |      |      |
|          |      |   | • |      |  |      |      |