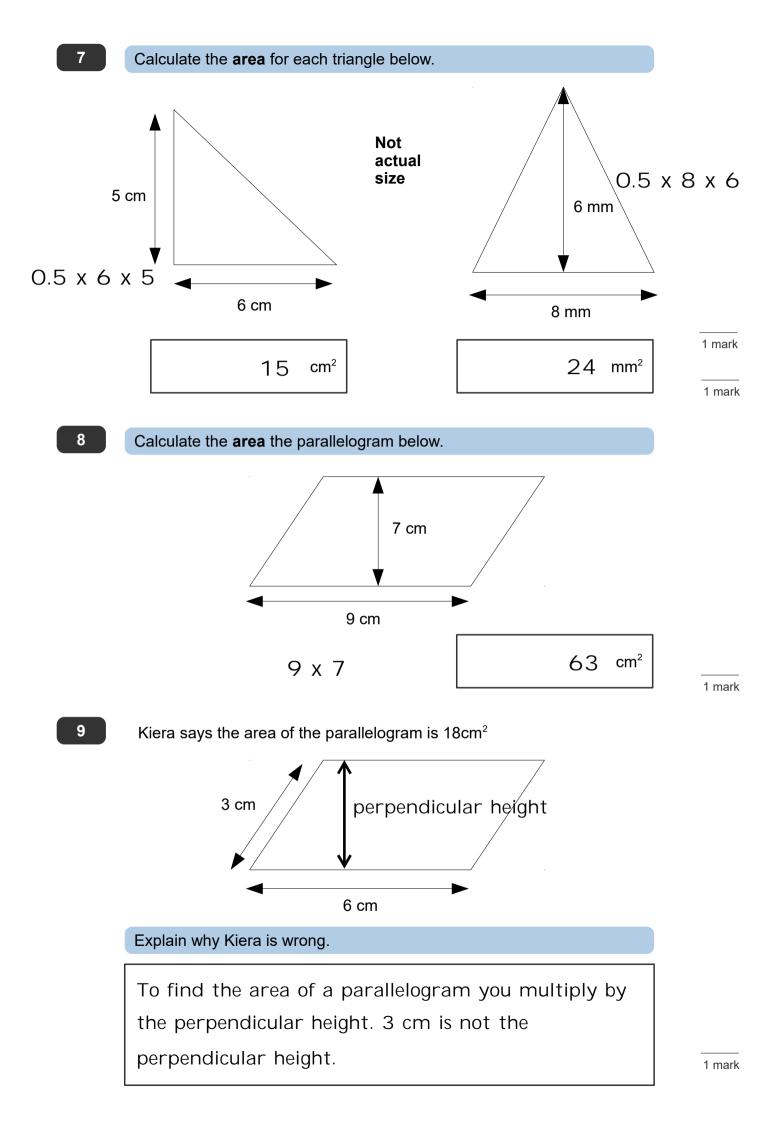

### These two shapes have the same perimeter.

Not actual size

The length of each side of the **triangle** is 12 centimetres.

### Calculate the **area** of the **square**.

2 marks

John has piece of rectangular paper with width 21cm and length 30cm.

John also has a piece of square paper with with 25cm and length 25cm.

What is the difference in area between the two pieces of paper?