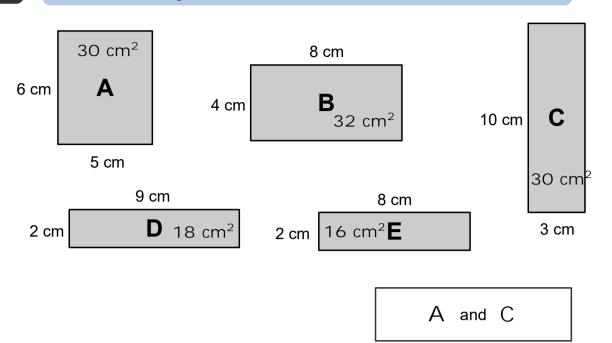

Which two rectangles have the same area?

1 mark

1 mark

On the centimetre grid below, draw a rectangle with an area of 10 cm<sup>2</sup>.

|  | or |  |  |  |  |  |
|--|----|--|--|--|--|--|
|  |    |  |  |  |  |  |
|  |    |  |  |  |  |  |
|  |    |  |  |  |  |  |