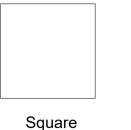

### These two shapes have the same perimeter.

Not actual size

The length of each side of the **triangle** is 12 centimetres.

### Calculate the **area** of the **square**.

2 marks

John has piece of rectangular paper with width 21cm and length 30cm.

John also has a piece of square paper with with 25cm and length 25cm.

What is the difference in area between the two pieces of paper?