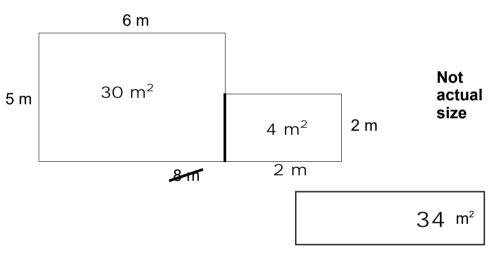

|   |      |  |      |      |      |
| $\vdash$ | <br> |   |   | <br> |  | <br> | <br> | <br> |
|          |      | 0 | r |      |  |      |      |      |
|          |      |   | • |      |  |      |      |      |
|          |      |   |   |      |  |      |      |      |
| F        | <br> |   |   |      |  |      |      |      |
|          |      |   |   |      |  |      |      |      |
|          |      |   |   |      |  |      |      |      |
|          |      |   |   |      |  |      |      |      |
|          |      |   |   |      |  |      |      |      |
|          |      |   |   |      |  |      |      |      |
|          |      |   |   |      |  |      |      |      |
|          |      |   |   |      |  |      |      |      |

Which two rectangles have the same area?



1 mark





1 mark

On the centimetre grid below, draw a rectangle with an area of 10 cm<sup>2</sup>.

|  | or |  |  |  |  |  |
|--|----|--|--|--|--|--|
|  |    |  |  |  |  |  |
|  |    |  |  |  |  |  |
|  |    |  |  |  |  |  |

6



### These two shapes have the same perimeter.





Not actual size

The length of each side of the **triangle** is 12 centimetres.

### Calculate the **area** of the **square**.



2 marks

John has piece of rectangular paper with width 21cm and length 30cm.

John also has a piece of square paper with with 25cm and length 25cm.

What is the difference in area between the two pieces of paper?



11