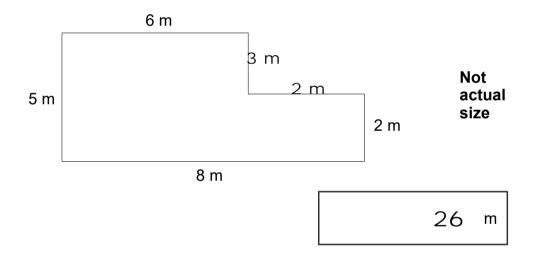

Which two rectangles have the same perimeter?



1 mark

#### 2

3

## Calculate the **perimeter** of the shape below.



1 mark

# On the centimetre grid below, draw a rectangle with a perimeter of 10cm.

| F        |      |   |   |      |  |      |      |      |
|----------|------|---|---|------|--|------|------|------|
|          |      |   |   |      |  |      |      |      |
|          |      |   |   |      |  |      |      |      |
|          |      |   |   |      |  |      |      |      |
| Г        |      |   |   |      |  |      |      |      |
|          |      |   |   |      |  |      |      |      |
|          |      |   |   |      |  |      |      |      |
| $\vdash$ | <br> |   |   | <br> |  | <br> | <br> | <br> |
|          |      | 0 | r |      |  |      |      |      |
|          |      |   | • |      |  |      |      |      |
|          |      |   |   |      |  |      |      |      |
| F