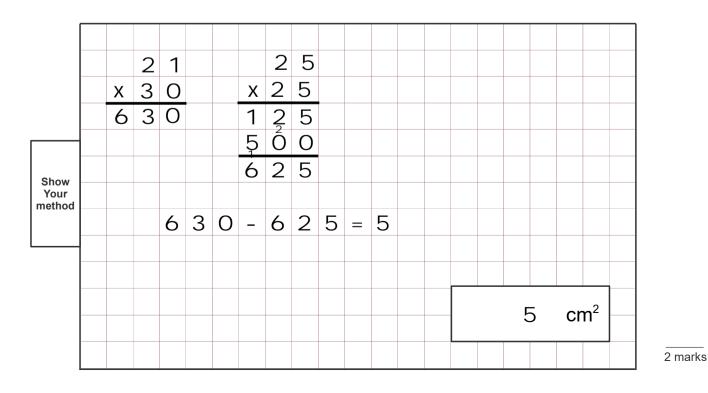

### Calculate the **area** of the **square**.

2 marks

John has piece of rectangular paper with width 21cm and length 30cm.

John also has a piece of square paper with with 25cm and length 25cm.

What is the difference in area between the two pieces of paper?