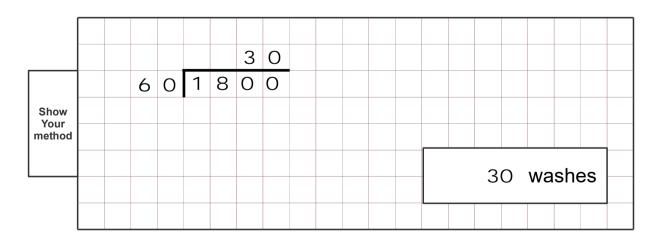

3.5 **km** 

1 mark

A box contains 1.8 kg of washing powder.

Bruce uses 60 grams of washing powder for each wash.

He uses all of the powder.

How many washes did Bruce do?

2 marks