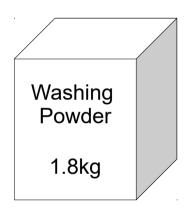

9 Megan walks 500m each day.

How many kilometres does Megan walk in 7 days?

km

1 mark

1 mark

A box contains 1.8 kg of washing powder.

Bruce uses 60 grams of washing powder for each wash.

He uses all of the powder.

## How many washes did Bruce do?

2 marks