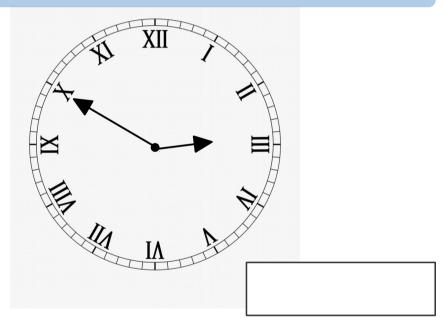

The clock shows a time in the morning. What time does the clock show?

1 mark

The clock shows a time in the afternoon. What time does the clock show?

1 mark

Write 7:15 am using the 24-hour clock.

1 mark

Write 8:45 pm using the 24-hour clock.