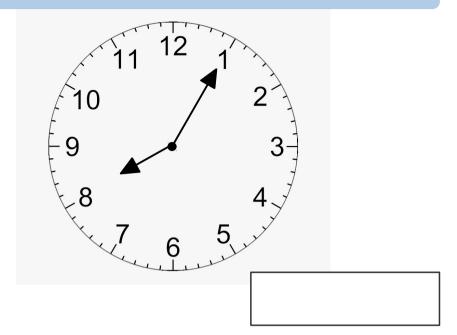

The clock shows a time in the morning. What time does the clock show?

1 mark

The clock shows a time in the afternoon. What time does the clock show?

1 mark

Write 7:15 am using the 24-hour clock.

1 mark

Write 8:45 pm using the 24-hour clock.