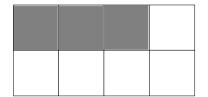

1 mark

Shade  $\frac{3}{8}$  of the shape

1 mark

Write the missing number to make this **division** correct.

$$\frac{3}{10} \div \boxed{10} = \frac{3}{100}$$

1 mark

Write the missing number to make this **division** correct.