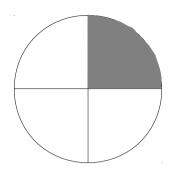

## Write the missing numbers

$$\frac{13}{100}$$

2 marks

Write down the fraction of the shape that is shaded.

| 3 |  |
|---|--|
| 4 |  |

1 mark

Write down the fraction of the shape that is shaded.

1 8 Shade  $\frac{1}{4}$  of the shape