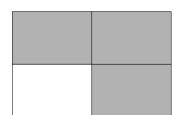

## Write the missing numbers

$$\frac{13}{100}$$

2 marks

Write down the fraction of the shape that is shaded.

| 3 |  |
|---|--|
| 4 |  |

1 mark

Write down the fraction of the shape that is shaded.

1 8 Shade  $\frac{1}{4}$  of the shape