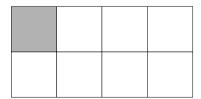

## Write the missing numbers

$$\frac{13}{100}$$

2 marks

Write down the fraction of the shape that is shaded.

| 3 |  |
|---|--|
| 4 |  |

1 mark

Write down the fraction of the shape that is shaded.

1 8 Shade  $\frac{1}{4}$  of the shape