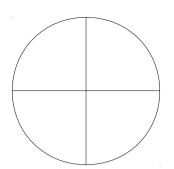

| 1 | The numbers in this sequence increase by the same amount each time. |             |
|---|---------------------------------------------------------------------|-------------|
|   | Write the missing numbers                                           |             |
|   | $\begin{array}{ c c c c c c c c c c c c c c c c c c c$              | <br>2 marks |
| 2 | The numbers in this sequence increase by the same amount each time. |             |
|   | Write the missing numbers                                           |             |
|   | $\begin{array}{ c c c c c c c c c c c c c c c c c c c$              | <br>2 marks |
| 3 | Write down the fraction of the shape that is shaded.                |             |
|   |                                                                     |             |
|   |                                                                     | 1 mark      |
| 4 | Write down the fraction of the shape that is shaded.                |             |
|   |                                                                     |             |
|   |                                                                     |             |