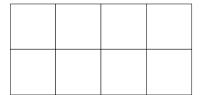

1 mark

Shade  $\frac{3}{8}$  of the shape

1 mark

Write the missing number to make this **division** correct.

$$\frac{3}{10} \div \boxed{\phantom{0}} = \frac{3}{100}$$

1 mark

Write the missing number to make this **division** correct.